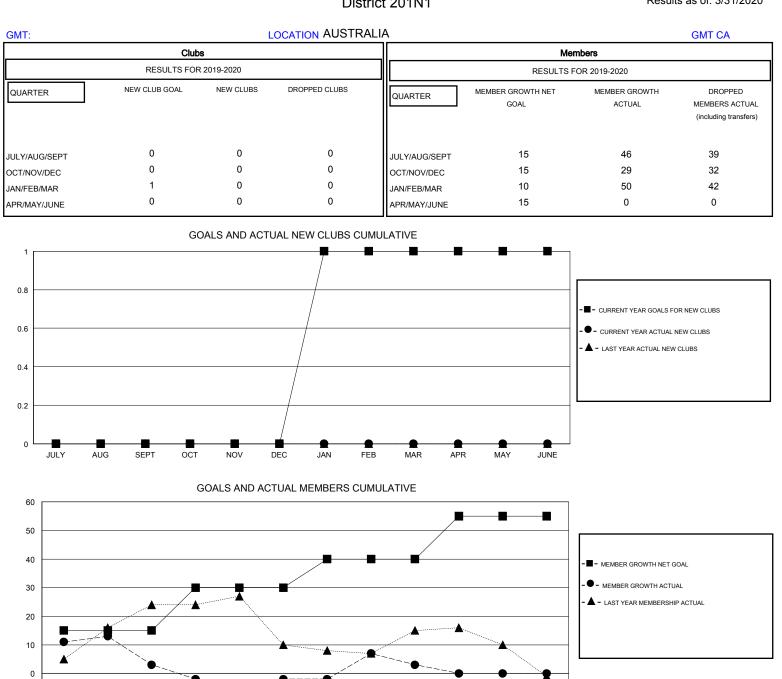

## District 201N1

Results as of: 3/31/2020

JULY AUG SEPT OCT NOV DEC JAN FEB MAR APR MAY JUNE ٦٢ Т

| DROPPED CLUBS: 0 |     | 38 CLUBS OF 62 ADDED 1 OR MORE               | GENDER DISTRIBUTION             |              |     |
|------------------|-----|----------------------------------------------|---------------------------------|--------------|-----|
|                  |     | NEW MEMBERS                                  | MALE                            | 986 (69.78%) |     |
|                  |     | J                                            | FEMALE                          | 427 (30.22%) |     |
| DROPPED MEMBERS  |     |                                              |                                 |              |     |
| DECEASED         | 16  | CLICK HERE FOR CUMULATIVE<br>MEMBERSHIP DATA | TOTAL FAMILY UNIT MEMBERS       |              | 207 |
| CLUB CANCELLED   | 0   |                                              | FAMILY MEMBERS PAYING HALF DUES |              | 100 |
| OTHER            | 97  |                                              |                                 |              | 106 |
| TOTAL            | 113 |                                              |                                 |              |     |